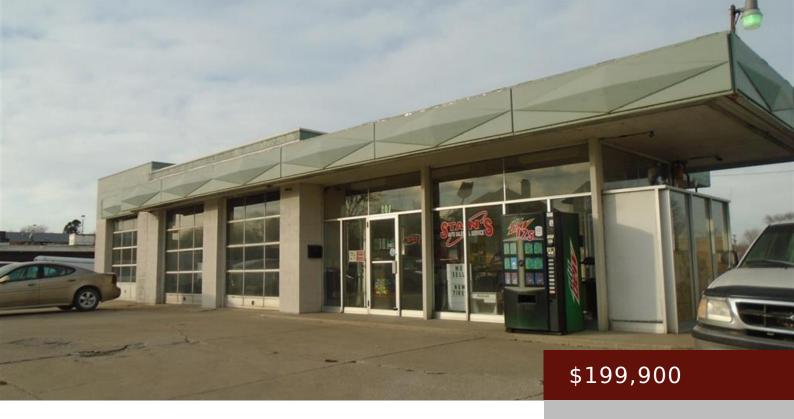

### 801 2ND ST, WEBSTER CITY, IA 50595, USA

https://www.1strateteam.com

IDEAL LOCATION AND GRAND OPPORTUNITY!!! Located on a high traffic corner lot with a 2000+/- square foot building. This property...

### **Basics**

**Category:** COMMERCIAL (5+ UNITS)

Lot size: 13503.6 sq ft

**County:** Hamilton

**Price Per SQFT:** \$134.95

**Current Use:** Commercial

**Status:** Active

Year built: 1963