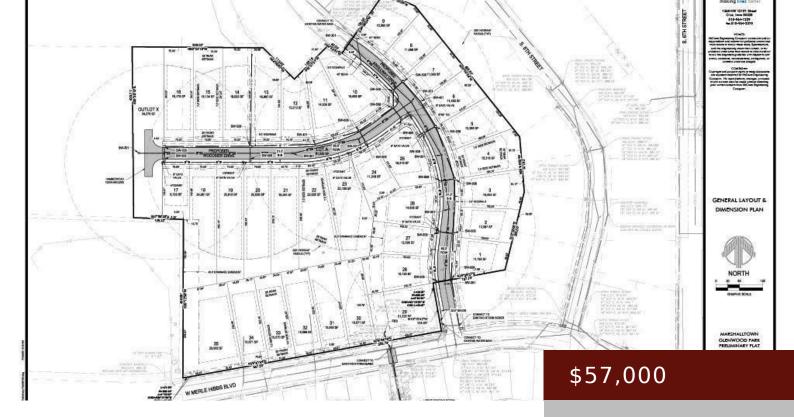

# 805 W MERLE HIBBS BLVD, MARSHALLTOWN, IA 50158, USA

https://www.1strateteam.com

NEW DEVELOPMENT!! Are you looking to build your dream home? Great southside location. Now is the time to pick out...

#### **Basics**

Category: LOTS & LAND

**Lot size: 18730.8** sq ft

Acres: 0.43 acres

**Municipality:** Marshalltown

Status: Active

County: Marshall

**Price Per SQFT:** \$120,930.23