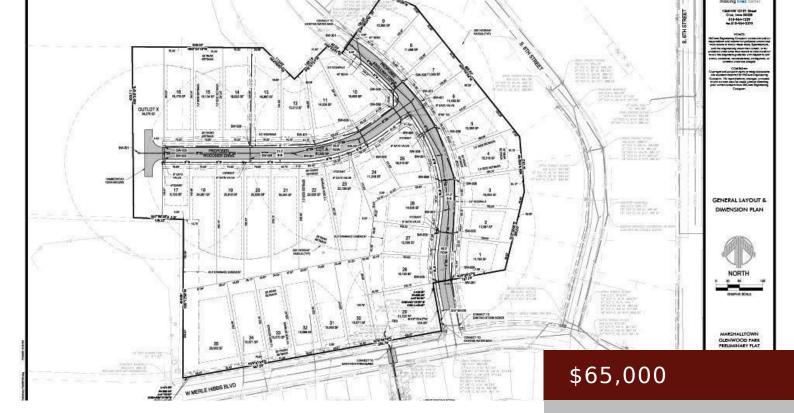

# 805 W MERLE HIBBS BLVD, MARSHALLTOWN, IA 50158, USA

https://www.1strateteam.com

NEW DEVELOPMENT!! Are you looking to build your dream home? Great southside location. Now is the time to pick out...

#### **Basics**

Category: LOTS & LAND

**Lot size: 11325.6** sq ft

Acres: 0.26 acres

**Municipality:** Marshalltown

Status: Active

County: Marshall

**Price Per SQFT:** \$230,769.23