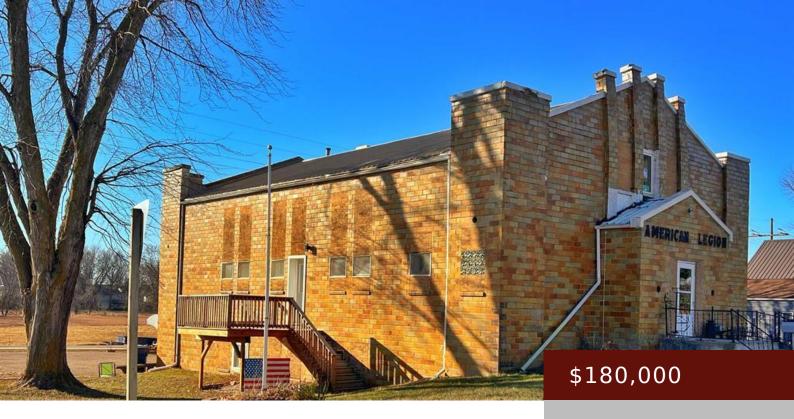

### 806 PARK AVE, MANNING, IA 51455, USA

https://www.1strateteam.com

Investment Opportunity in this beautiful family friendly town. This property is the former American Legion building built in 1936 in...

### **Basics**

Category: MULTI-FAMILY (2-4 UNITS) Status: Active

Bathrooms: 0 baths Lot size: 8712 sq ft

Year built: 1936 County: Carroll

Acres: 0.2 acres Price Per SQFT: \$73.17