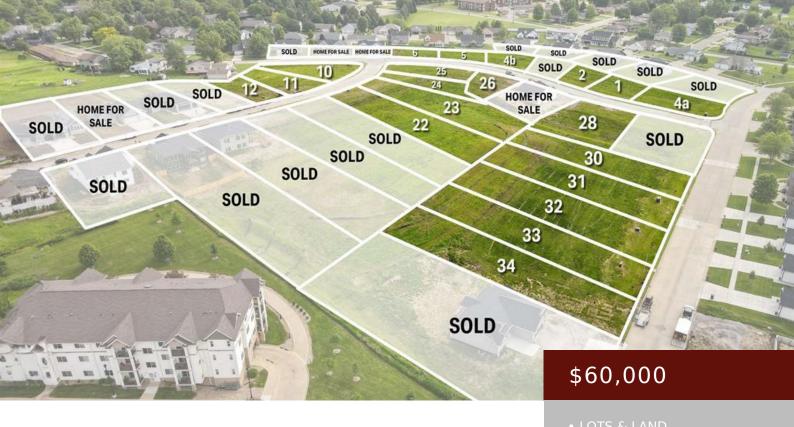

# 801 W MERLE HIBBS BLVD, MARSHALLTOWN, IA 50158, USA

https://www.1strateteam.com

NEW DEVELOPMENT!! Are you looking to build your dream home? Great southside location. Now is the time to pick out...