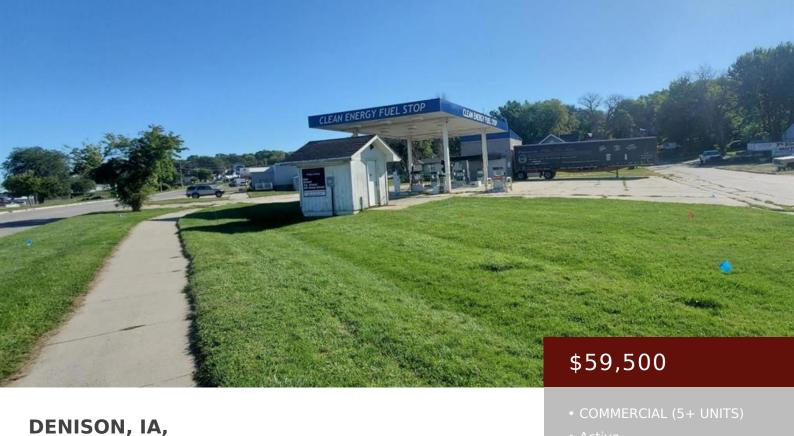

https://www.1strateteam.com

excellent investment opportunity in a high traffic area.

## Basics

Category: COMMERCIAL (5+ UNITS) Lot size: 25264.8 sq ft County: Crawford Price Per SQFT: \$148.75 Status: Active Year built: 1993 Acres: 0.58 acres Current Use: Vacant,Storage Facility

×