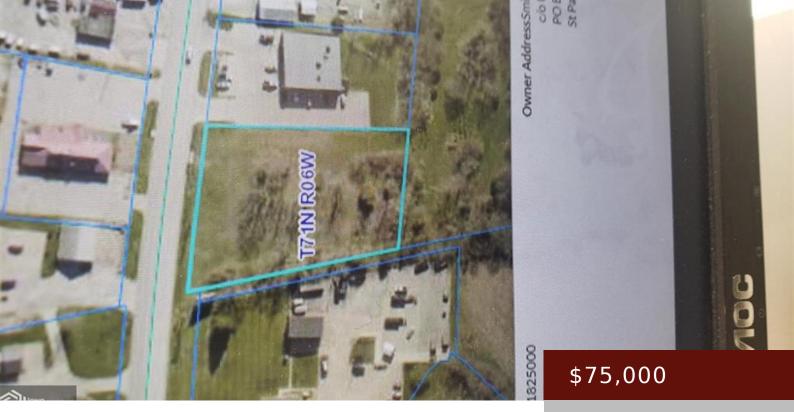

## **Basics**

Category: LOTS & LAND **Lot size: 59241.6** sq ft

Acres: 1.36 acres

**Municipality:** Mount Pleasant

Status: Active

**County:** Henry

**Price Per SQFT:** \$55,147.06

×