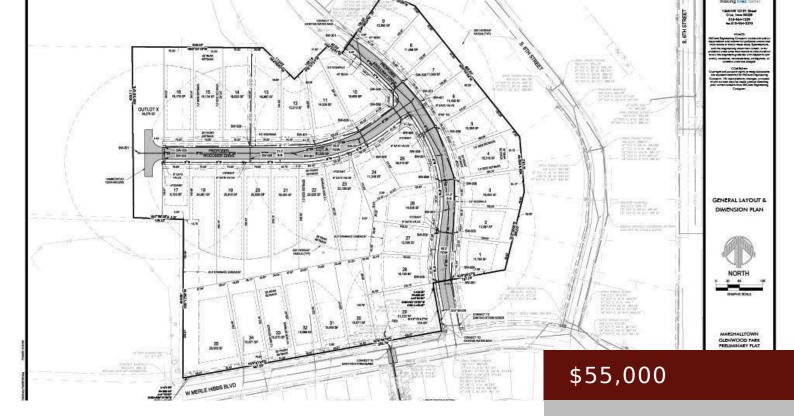

# 819 W MERLE HIBBS BLVD, MARSHALLTOWN, IA 50158, USA

https://www.1strateteam.com

NEW DEVELOPMENT!! Are you looking to build your dream home? Great southside location. Now is the time to pick out...

### **Basics**

Category: LOTS & LAND

**Lot size: 15681.6** sq ft

Acres: 0.36 acres

**Municipality:** Marshalltown

Status: Active

County: Marshall

**Price Per SQFT:** \$138,888.89