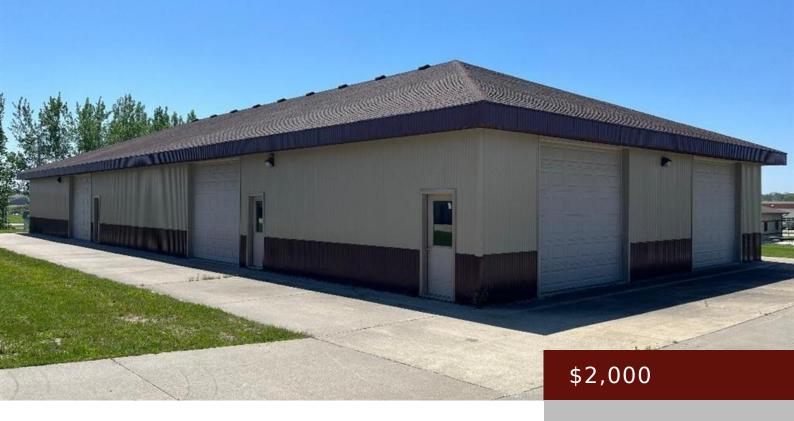

### CARROLL, IA,

https://www.1strateteam.com

48 X 120 (5,760 square feet) of storage space for lease! Electric on site to be paid by the tenant....

- COMMERCIAL (5+ UNITS)
- Active

# **Building Details**

Foundation Dimensions: 48 X 120

Building Total SqFt: 5760 sq ft

### **Amenities & Features**

Available Utilities: None Style: Warehouse

Parking Characteristics: Driveway - Concrete Exterior: Metal

**Heating:** None **Sewer:** None