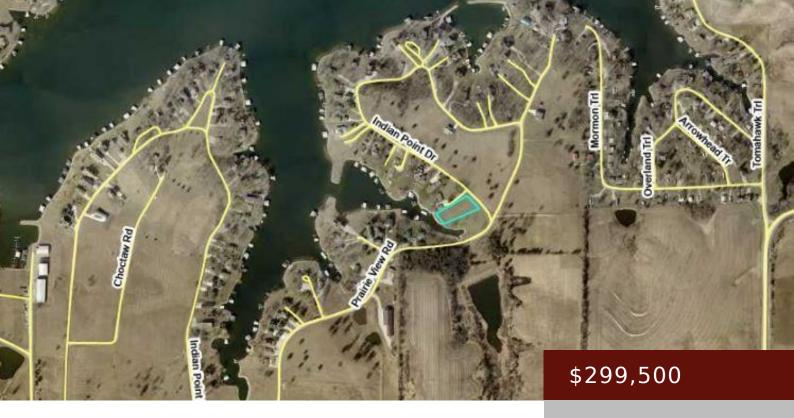

# 3214 INDIAN POINT DR, ELLSTON, IA 50074, USA

https://www.1strateteam.com

- Development, Lake Property Recreational, Residential Lot
- LOTS & LAND
- Active

## **Basics**

Category: LOTS & LAND Type: Development, Lake Property, Recreational, Residential Lot

**Status:** Active **Lot size: 29838.6** sq ft

County: Ringgold Acres: 0.685 acres

**Price Per SQFT:** \$434,057.97