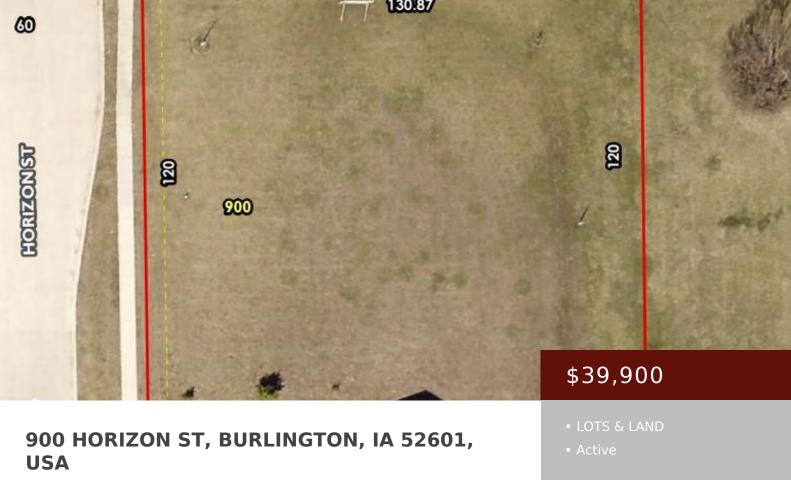

https://www.1strateteam.com

Perfect lot to build your dream home! Rural setting in town! Close to regional hospital, schools, shopping, etc! Owner/developers are...

## Basics

Category: LOTS & LAND Lot size: 15681.6 sq ft Acres: 0.36 acres Municipality: Burlington Status: Active County: Des Moines Price Per SQFT: \$110,833.33 Land Inclusions: None

×