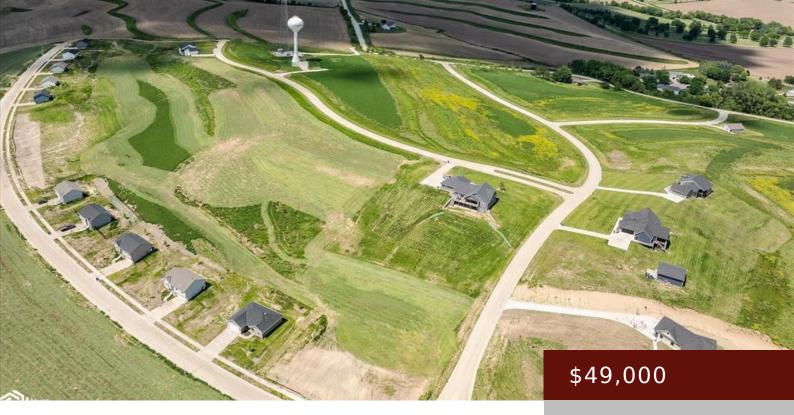

IA, https://www.lstrateteam.com

Design & Build your dream HOME! Phase 1 Estate lots available-Ranging in price from \$37,500 to \$75k. These lots have...

- Acreage, Residential Lot
- LOTS & LAND
- Active

## Basics

Category: LOTS & LAND Status: Active County: Harrison Acres: 1.02 acres Type: Acreage, Residential Lot Lot size: 44431.2 sq ft Zoning: Residential-Single Family Price Per SQFT: \$48,039.22

## Miscellaneous

Restrictions/Covenants: Other Covenants Community Name: Harvest Hills Subdivision Contingency: None