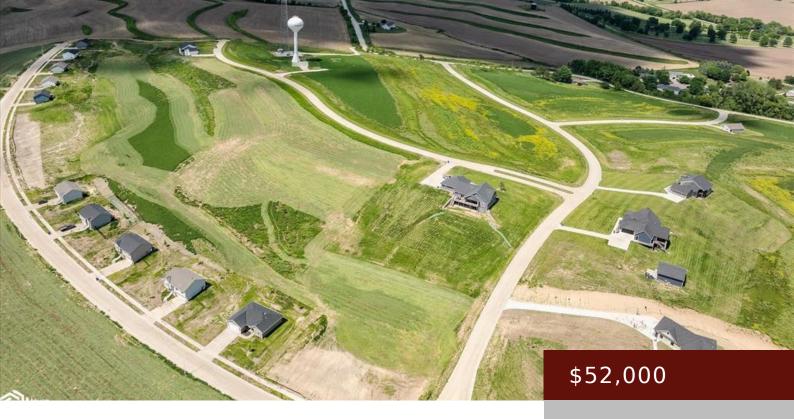

IA,

https://www.1strateteam.com

Design & Build your dream HOME! Phase 1 Estate lots available-Ranging in price from \$37,500 to \$75k. These lots have...

- Acreage, Residential Lot
- LOTS & LAND
- Active

## **Basics**

Acres: 1.18 acres

Category: LOTS & LAND Type: Acreage, Residential Lot

Status: Active Lot size: 51400.8 sq ft

**County:** Harrison **Zoning:** Residential-Single Family

Price Per SQFT: \$44,067.80

Community Name: Harvest Hills Subdivision