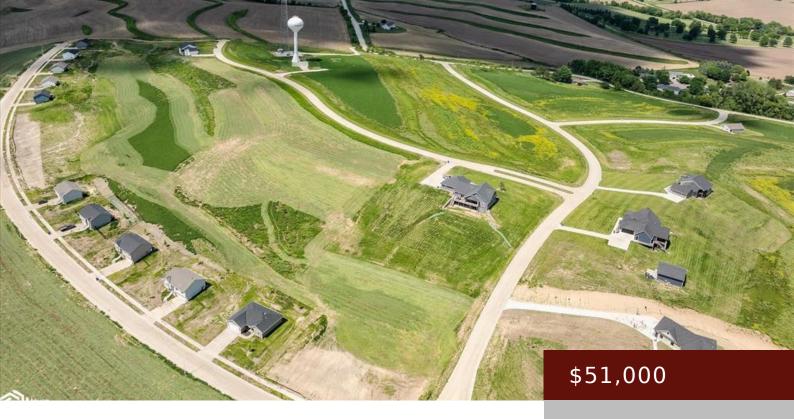

IA,

https://www.1strateteam.com

Design & Build your dream HOME! Phase 1 Estate lots available-Ranging in price from \$37,500 to \$75k. These lots have...

- Acreage, Residential Lot
- LOTS & LAND
- Active

## **Basics**

Category: LOTS & LAND Type: Acreage, Residential Lot

Status: Active Lot size: 43560 sq ft

**County:** Harrison **Zoning:** Residential-Single Family

Acres: 1 acres Price Per SQFT: \$51,000

Community Name: Harvest Hills Subdivision