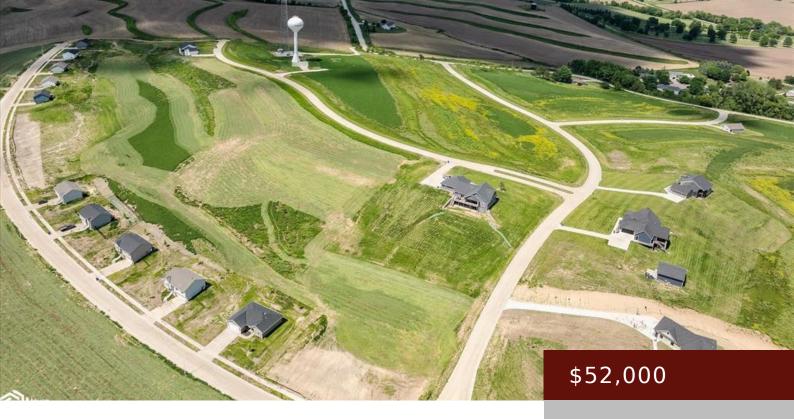

IA,

https://www.1strateteam.com

Design & Build your dream HOME! Phase 1 Estate lots available-Ranging in price from \$37,500 to \$75k. These lots have...

- Acreage, Residential Lot
- LOTS & LAND
- Active

## **Basics**

County: Harrison
Acres: 1.18 acres

Category: LOTS & LAND Type: Acreage, Residential Lot

Status: Active Lot size: 51400.8 sq ft

Zoning: Residential-Single Family

**Price Per SQFT:** \$44,067.80

## **Miscellaneous**

**Restrictions/Covenants:** Other Covenants Contingency: None

Community Name: Harvest Hills Subdivision