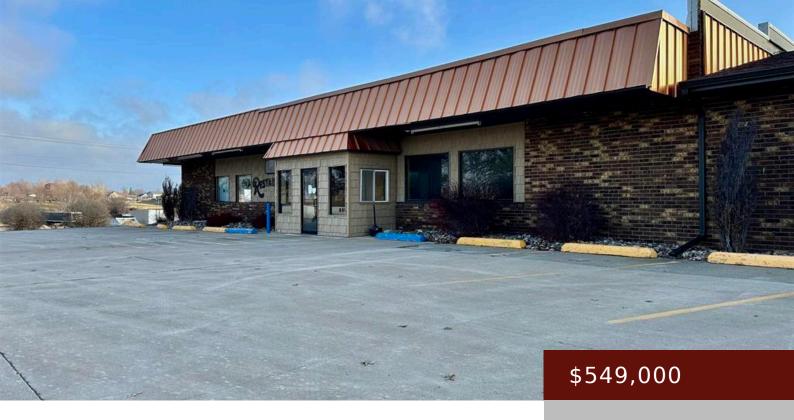

# 905 S WASHINGTON ST, BLOOMFIELD, IA 52537, USA

https://www.1strateteam.com

Thriving, well-established restaurant with a capacity of 90 people in prime location, offering a diverse menu with a loyal customer...

# **Building Details**

Water: City Water/Connected

**Amenities & Features** 

Available Utilities: Heating Separate Style: Business

Parking Characteristics: Driveway - Gravel, Driveway - Exterior: Brick/Stone, Wood