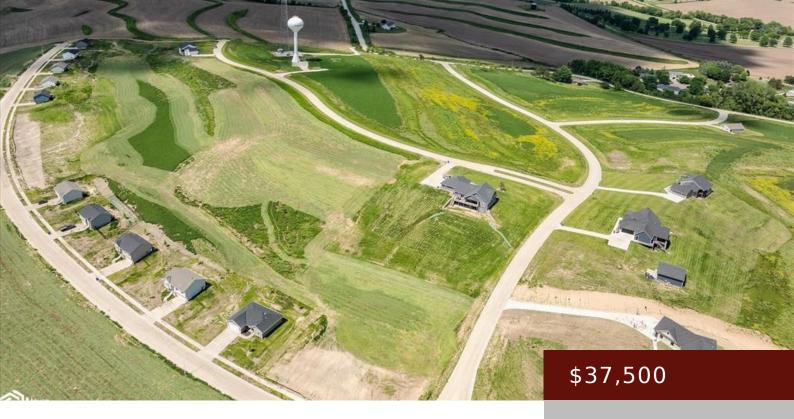

IA,

https://www.1strateteam.com

Design & Build your dream HOME! Phase 1 Estate lots available-Ranging in price from \$37,500 to \$75k. These lots have...

- Acreage, Residential Lot
- LOTS & LAND
- Active

## **Basics**

County: Harrison
Acres: 1.01 acres

Category: LOTS & LAND Type: Acreage, Residential Lot

Status: Active Lot size: 43995.6 sq ft

Zoning: Residential-Single Family

**Price Per SQFT:** \$37,128.71