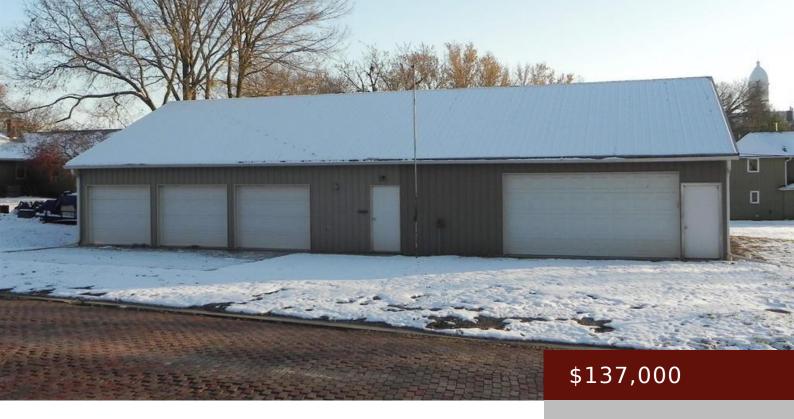

# 903 COURT AVE, BEDFORD, IA 50833, USA

https://www.1strateteam.com

Oh the possibilities: large corner lot conveniently located near school and downtown with 2,960 sq ft (74x40x14) steel building already...