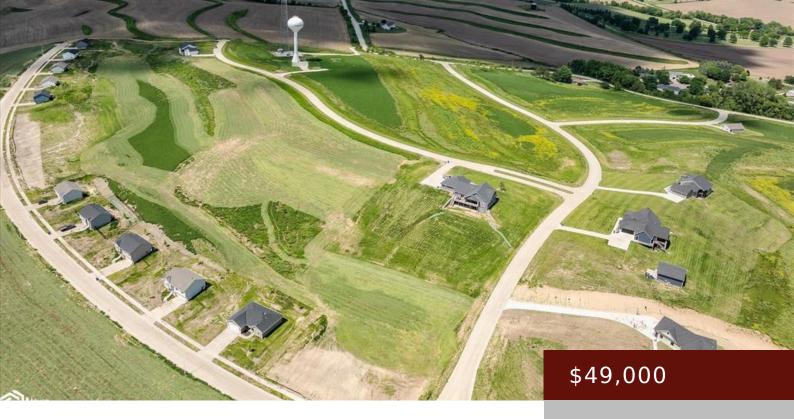

IA,

https://www.1strateteam.com

Design & Build your dream HOME! Phase 1 Estate lots available-Ranging in price from \$37,500 to \$75k. These lots have...

- Acreage, Residential Lot
- LOTS & LAND
- Active

## **Basics**

Category: LOTS & LAND

**Status:** Active

**County:** Harrison

Acres: 1.04 acres

Type: Acreage, Residential Lot

Lot size: 45302.4 sq ft

**Zoning:** Residential-Single Family

Community Name: Harvest Hills Subdivision