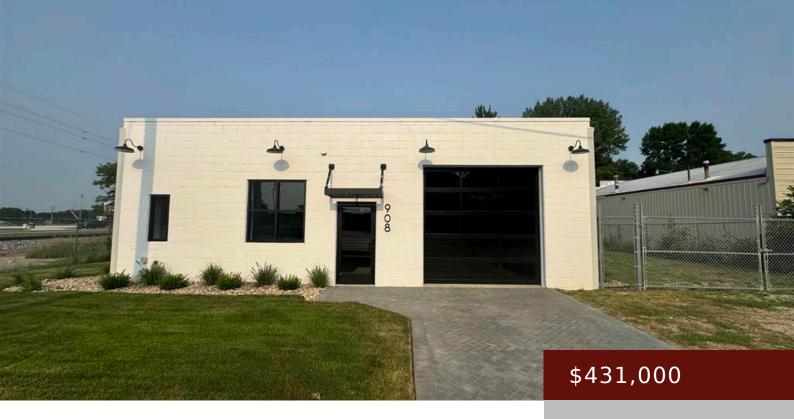

### CLEAR LAKE, IA,

https://www.1strateteam.com

Discover a stunning modern shop that provides a blank canvas for endless business opportunities. This versatile space could serve as...

- COMMERCIAL (5+ UNITS)
- Active

# **Basics**

Category: COMMERCIAL (5+ UNITS) Status: Active

Year built: 1948 County: Cerro Gordo

Price Per SQFT: \$271.88 Current Use: Warehouse

# **Building Details**

**Garage Stalls:** 1 **Water:** City Water/Connected

**Amenities & Features** 

**Available Utilities:** Electric Common, Heating Common **Style:** Warehouse

Parking Characteristics: Attached Garage, Driveway - Exterior: Block