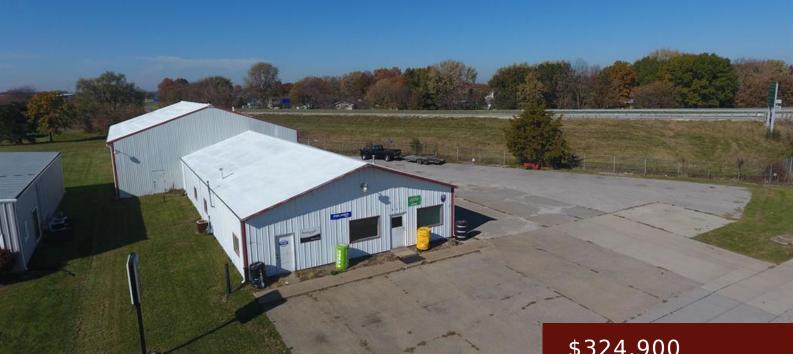

WEST BURLINGTON, IA, https://www.1strateteam.com

Excellent commercial space to start or grow your business with endless opportunities. Previously used as a successful automotive operation, this...

### **Basics**

Category: COMMERCIAL (5+ UNITS) Status: Active Lot size: 16988.4 sq ft **Year built:** 1979 County: Des Moines Acres: 0.39 acres Current Use: Automobile Price Per SQFT: \$36.51 Service,Commercial,Office,Vacant