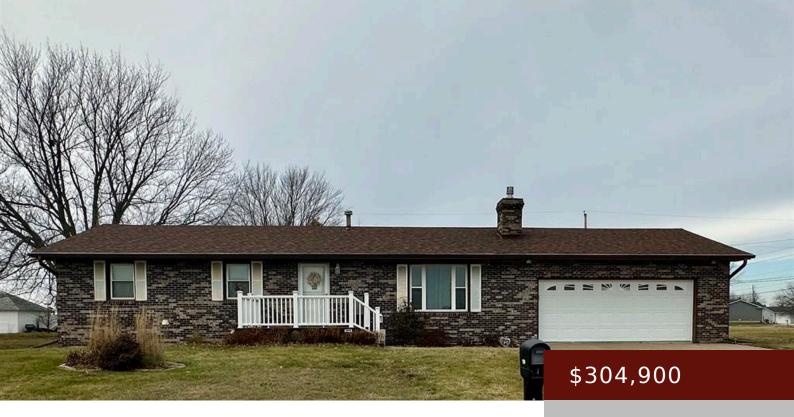

## 909 N 16TH ST, CHARITON, IA 50049, USA

https://www.1strateteam.com

This brick ranch is on the northwest side of town, with a nice flat yard totaling just over a half...

- 3 heds
- 2 haths
- Active
- 1312 sq ft

## **Basics**

Status: Active Bedrooms: 3 beds

Bathrooms: 2 baths Area: 1312 sq ft

Lot size: 104.4 x 150 and 49.5 x 150 totaling 23,085 square feet Year built: 1974

between both parcels sq ft

## **Building Details**

Floor covering: Hardwood Basement: Full, Partial Finished, Poured

Concrete, Storage Space

**Exterior material:** Brick/Stone **Roof:** Asphalt Shingles

**Parking:** Attached Garage, Driveway - Concrete