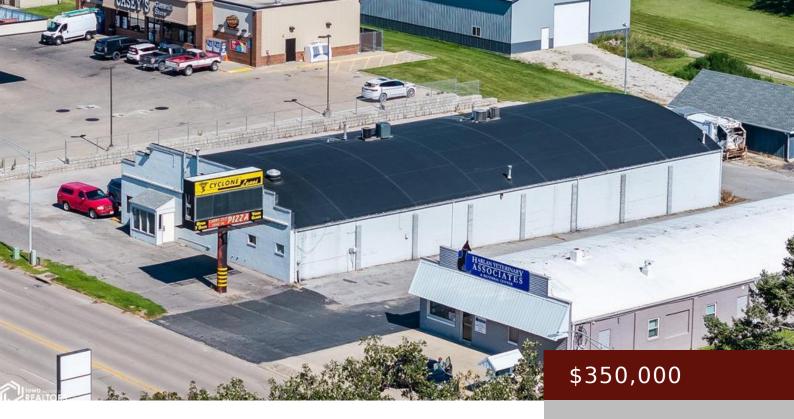

#### HARLAN, IA,

https://www.1strateteam.com

- COMMERCIAL (5+ UNITS)
- Active

### **Basics**

Category: COMMERCIAL (5+ UNITS) Status: Active

Year built: 1958 County: Shelby

**Zoning:** Business/Commercial **Price Per SQFT:** \$43.93

**Current Use:** Business Service, Restaurant

# **Building Details**

Water: City Water/Connected Building Total SqFt: 7968 sq ft