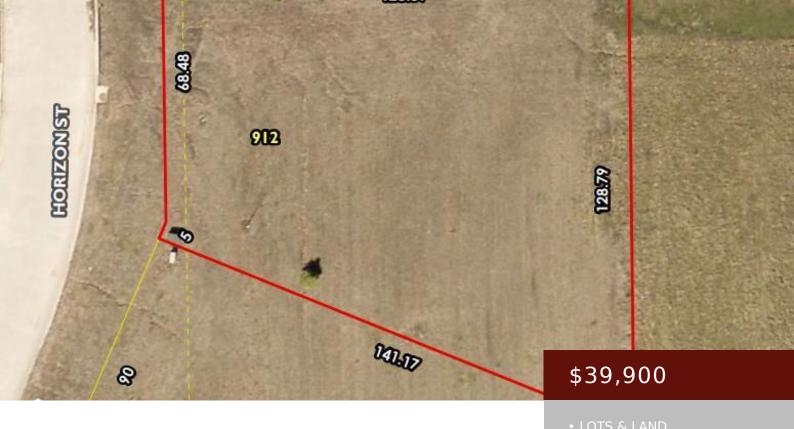

# 912 HORIZON ST, BURLINGTON, IA 52601, USA

https://www.1strateteam.com

Perfect lot to build your dream home! Rural setting in town! Close to regional hospital, schools, shopping, etc! Owner/developers are...

## **Basics**

Category: LOTS & LAND

**Lot size: 15681.6** sq ft

Acres: 0.36 acres

Municipality: Burlington

**Status:** Active

County: Des Moines

**Price Per SQFT:** \$110,833.33