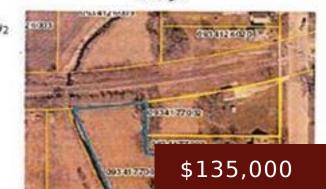

Price:

\$135,000

Lot Size:

#1 - 126' X 340 or .98 Acres

#2 - 1.28 Acres

Terms of Sale:

Cash

Possession:

#### **Basics**

Category: COMMERCIAL (5+ UNITS)

Lot size: 97574.4 sq ft

County: Wright

**Price Per SQFT:** \$135,000

Current Use: Vacant

Status: Active

Year built: 1900