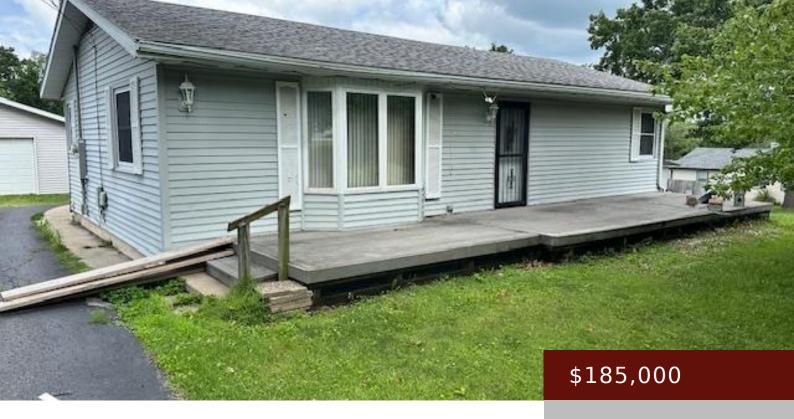

## **OTTUMWA, IA, 52501**

https://www.1strateteam.com

With nearly 2000 sq ft of total living space, this southside home is one to consider. The home has a...

- 3 beds
- 2 haths
- Active
- 1255 sq ft

## **Basics**

Status: Active Bedrooms: 3 beds

**Bathrooms: 2** baths **Area: 1255** sq ft

**Lot size: 91 x 476** sq ft **Year built:** 1974

## **Building Details**

Floor covering: Carpet

Basement: Finished (Livable), Full, Owner Access, Poured Concrete, Storage

Space

**Roof:** Asphalt Shingles

**Exterior material:** Metal

Parking: Detached Garage, Driveway - Asphalt, Electric, Garage Door Opener, Multiple Garages,