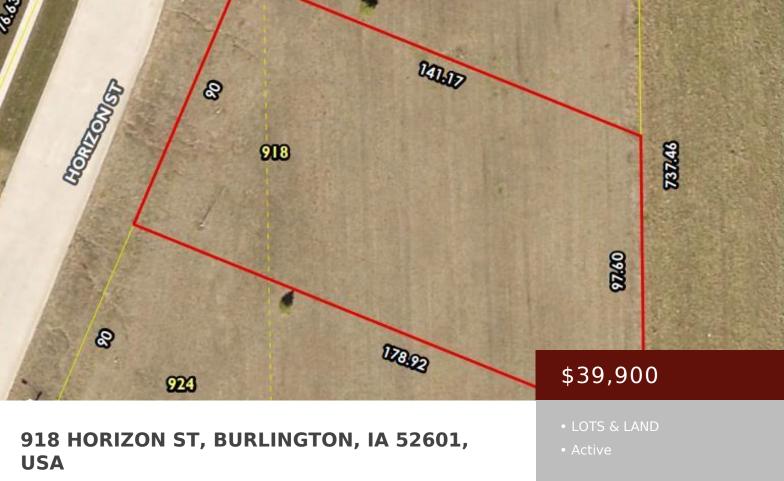

https://www.1strateteam.com

Perfect lot to build your dream home! Rural setting in town! Close to regional hospital, schools, shopping, etc! Owner/developers are...

## **Basics**

Category: LOTS & LAND

**Lot size: 15681.6** sq ft

Acres: 0.36 acres

Municipality: Burlington

Status: Active

County: Des Moines

**Price Per SQFT:** \$110,833.33