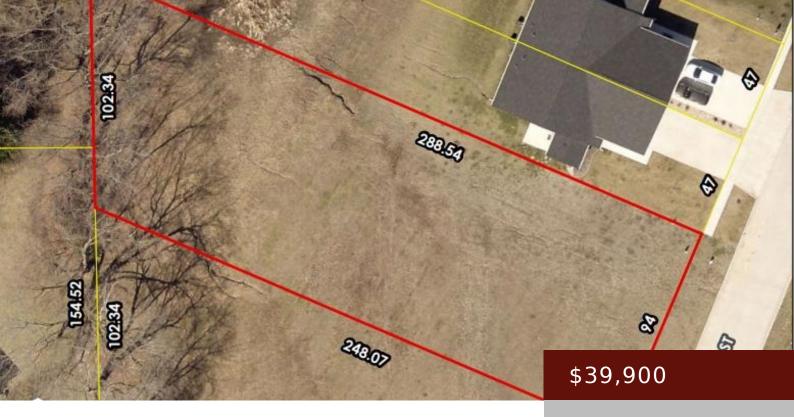

# 925 HORIZON ST, BURLINGTON, IA 52601, USA

https://www.1strateteam.com

Perfect lot to build your dream home! Rural setting in town! Close to regional hospital, schools, shopping, etc! Owner/developers are...

## **Basics**

Category: LOTS & LAND

**Lot size: 15681.6** sq ft

Acres: 0.36 acres

Municipality: Burlington

**Status:** Active

County: Des Moines

**Price Per SQFT:** \$110,833.33