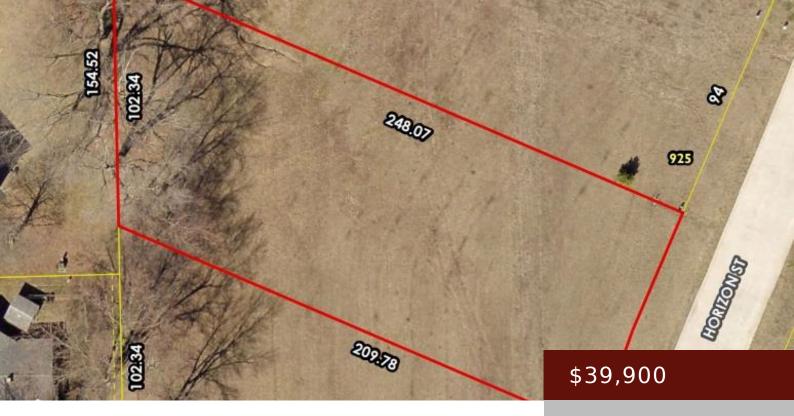

## 931 HORIZON ST, BURLINGTON, IA 52601, USA

https://www.1strateteam.com

Perfect lot to build your dream home! Rural setting in town! Close to regional hospital, schools, shopping, etc! Owner/developers are... • LOTS & LAND

## Basics

Category: LOTS & LAND Lot size: 15681.6 sq ft Acres: 0.36 acres Municipality: Burlington

Status: Active County: Des Moines Price Per SQFT: \$110,833.33 Land Inclusions: None