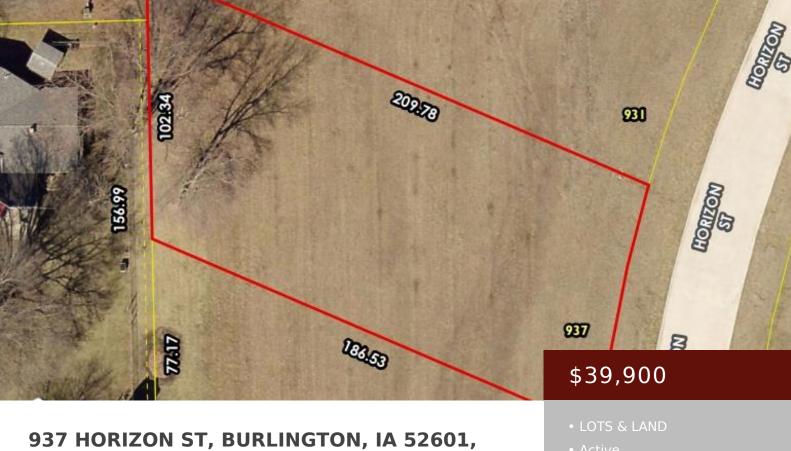

### 937 HORIZON ST, BURLINGTON, IA 52601, USA

https://www.1strateteam.com

Perfect lot to build your dream home! Rural setting in town! Close to regional hospital, schools, shopping, etc! Owner/developers are...

# **Basics**

Category: LOTS & LAND

**Lot size: 15681.6** sq ft

Acres: 0.36 acres

Municipality: Burlington

Status: Active

County: Des Moines

**Price Per SQFT:** \$110,833.33