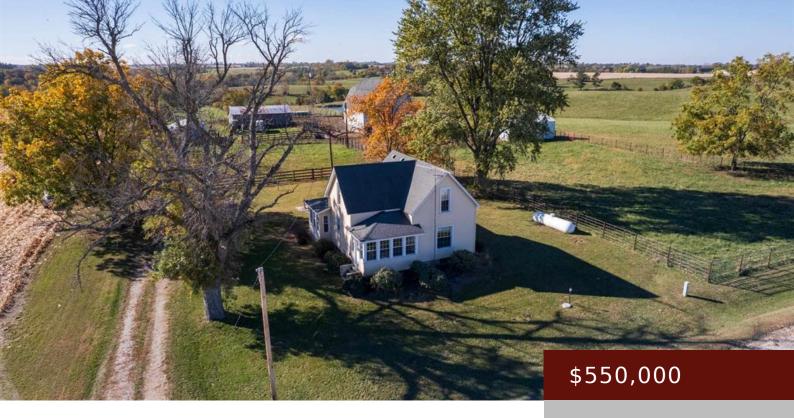

## COLUMBIA, IA, 50057

https://www.1strateteam.com

Located west of Columbia, Iowa along Hwy 14 in Marion County, this 73+/- acre tract offers a turn-key opportunity for...

- 3 beds
- 2 haths
- Farm, Pasture and Timber, Recreational
- FARM
- Active

# **Basics**

Category: FARM Type: Farm, Pasture and Timber, Recreational

**Status:** Active **Bedrooms: 3** beds

**Bathrooms: 2** baths **Lot size: 3179880** sq ft

**Year built:** 1910 **County:** Marion

**Zoning:** Agriculture **Acres: 73** acres