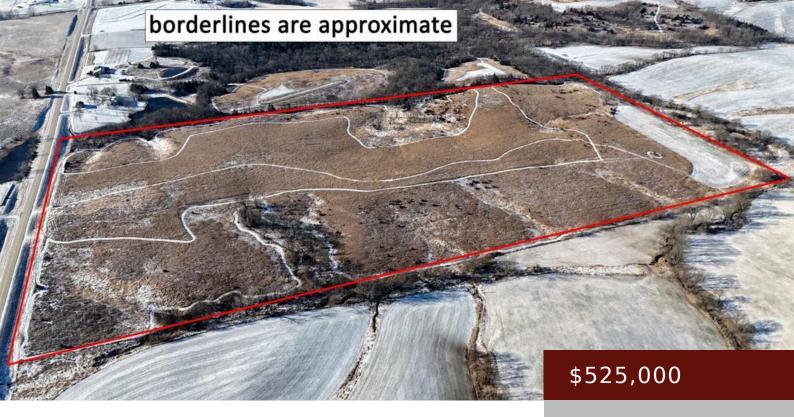

## JJWV+JF ALLERTON, IA, USA

https://www.1strateteam.com

Here is a great opportunity located in Wayne County, lowa! Just south of Allerton, this property features 80 m/l acres...

- Farm
- FΔRΜ
- Active

### **Basics**

Category: FARM Type: Farm

Status: Active Lot size: 3484800 sq ft

**County:** Wayne **Zoning:** Agriculture

Acres: 80 acres