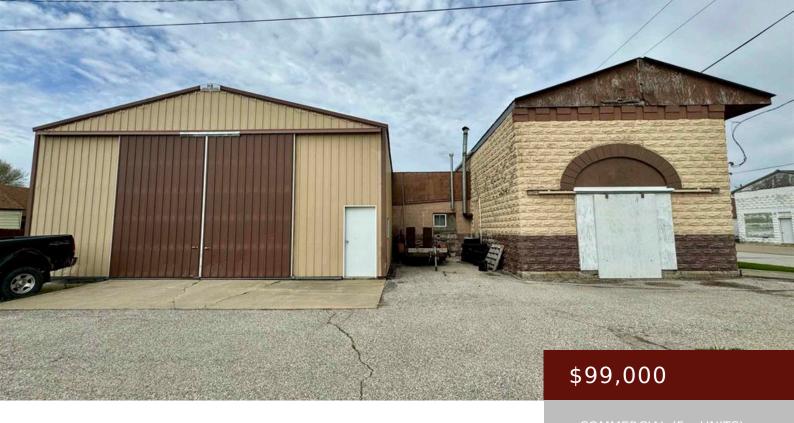

AUDUBON, IA, https://www.lstrateteam.com

Conveniently located just off HWY 44 and HWY 71, this property is a great spot for locating your business! The...

## Basics

Category: COMMERCIAL (5+ UNITS) Year built: 1915 Price Per SQFT: \$46.89 DOM: 22 Status: Active County: Audubon Current Use: Storage Facility

×