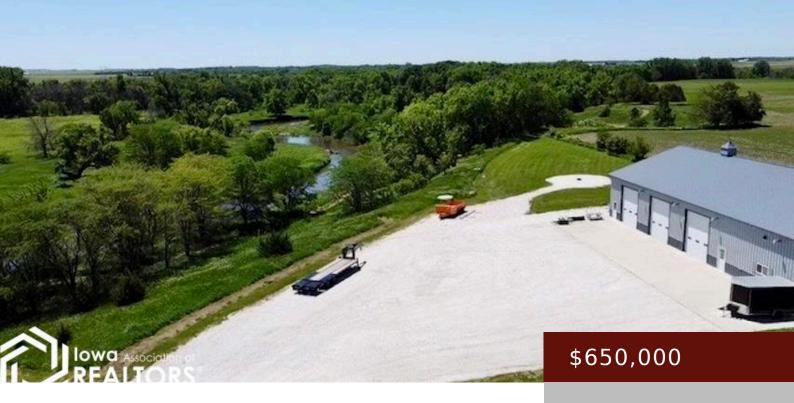

#### IA,

https://www.1strateteam.com

Experience the ultimate outdoor lifestyle with this 35+/- acre property. Ideal for hunting, fishing and hiking; this river estate offers...

- Acreage
- LOTS & LAND
- Active

## **Basics**

Category: LOTS & LAND

**Status:** Active

County: Greene

**Price Per SQFT:** \$18,629.98

**Type:** Acreage

Lot size: 1519808.4 sq ft

Acres: 34.89 acres