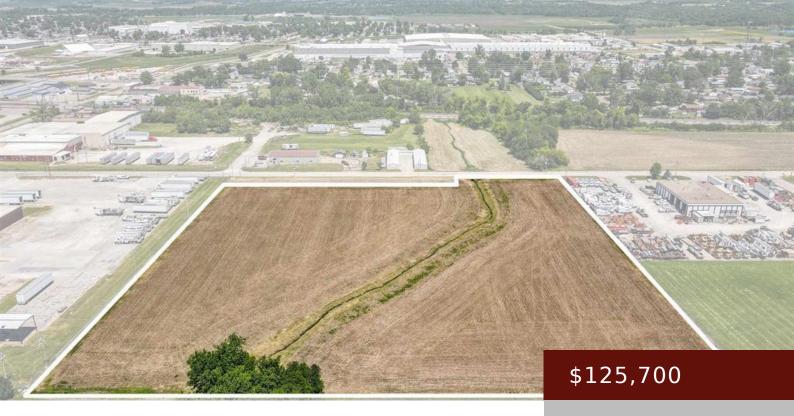

IA,

https://www.1strateteam.com

Hard to find IN-TOWN acreage located in Industrial zone. This property offers a great potential for those seeking easy access...

- Commercial Lot
- LOTS & LAND
- Active

×

## **Basics**

Category: LOTS & LAND Type: Commercial Lot

Status: Active Lot size: 365032.8 sq ft

**County:** Marshall **Zoning:** Industrial

Acres: 8.38 acres Price Per SQFT: \$15,000