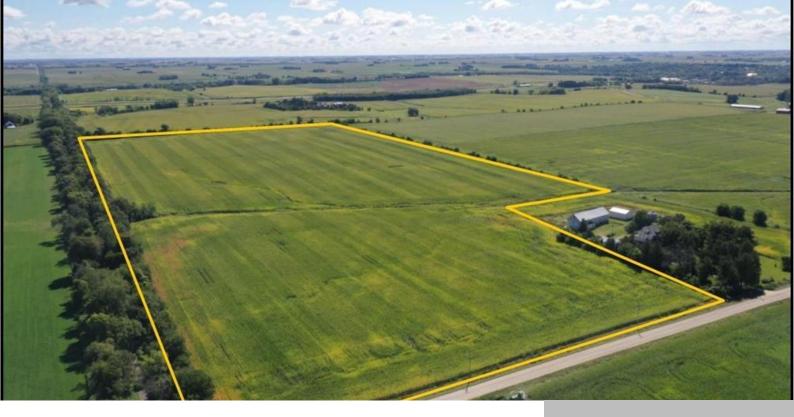

#### **WAVERLY, IA, 50677**

https://www.1strateteam.com

77.91 acres, m/l, located approximately  $1\hat{A}\frac{1}{2}$  miles northwest of Denver, lowa will be offered in 2 parcels, individually and not...

**Lot size: 3393759.6** sq ft

**County:** Bremer

Acres: 77.91 acres