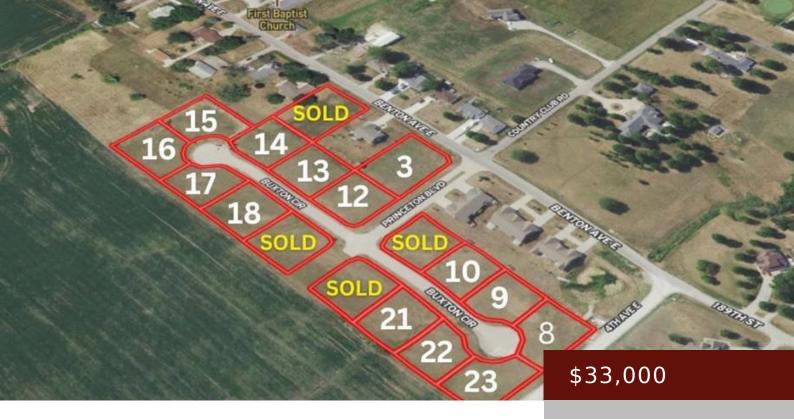

#### 1804 BENTON AVE E, ALBIA, IA 52531, USA

https://www.1strateteam.com

Looking for a place to build? Consider Country View Estates, the newest residential development in Albia! These beautiful lots come...

# **Basics**

Category: LOTS & LAND

**Lot size: 13068** sq ft

Acres: 0.3 acres

Municipality: Albia

Status: Active

County: Monroe

**Price Per SQFT:** \$108,333.33