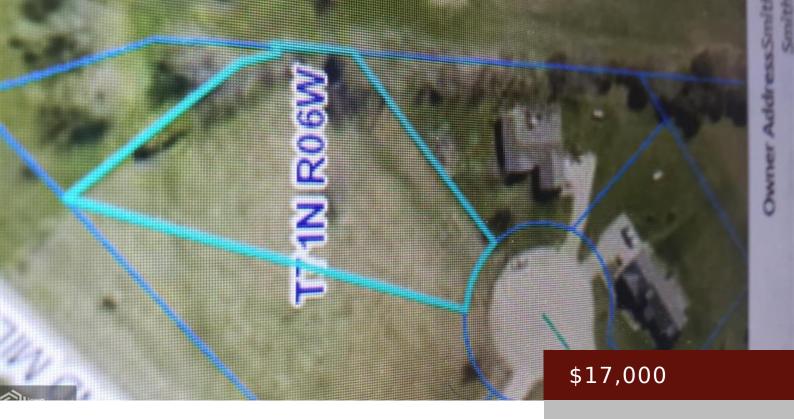

## XCHJ+49 MOUNT PLEASANT, IA, USA

https://www.1strateteam.com

BEAUTIFUL BUILDING LOT IN OAKLAND OAKS SUBDIVISION. LOT 11, .62 ACRES M/L. DRIVE BY AND TAKE A LOOK SOON!!

- LOTS & LAND
- Active

## **Basics**

Category: LOTS & LAND

Lot size: 27007.2 sq ft

Acres: 0.62 acres

**Municipality:** Mount Pleasant

**Status:** Active

**County:** Henry

**Price Per SQFT:** \$27,419.35