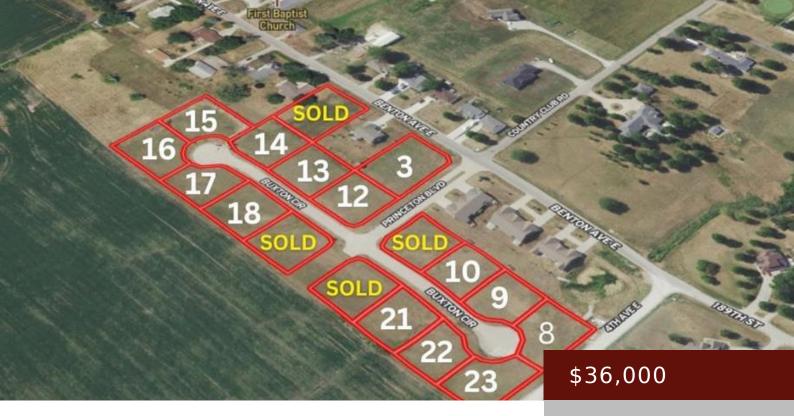

## **12 PRINCETON BLVD, ALBIA, IA 52531, USA**

https://www.1strateteam.com

Looking for a place to build? Consider Country View Estates, the newest residential development in Albia! These beautiful lots come...

## Basics

Category: LOTS & LAND Lot size: 20908.8 sq ft Acres: 0.48 acres Municipality: Albia Status: Active County: Monroe Price Per SQFT: \$73,958.33 Land Inclusions: None