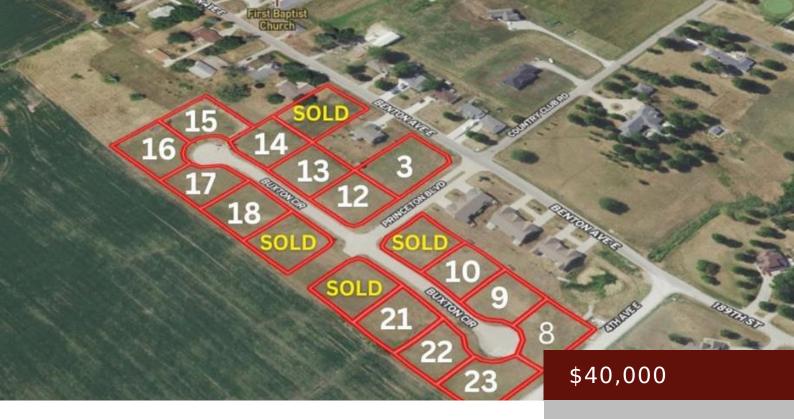

### 1804 BENTON AVE E, ALBIA, IA 52531, USA

https://www.1strateteam.com

Looking for a place to build? Consider Country View Estates, the newest residential development in Albia! These beautiful lots come...

## **Basics**

Category: LOTS & LAND

**Lot size: 20908.8** sq ft

Acres: 0.48 acres

Municipality: Albia

Status: Active

County: Monroe

**Price Per SQFT:** \$82,291.67