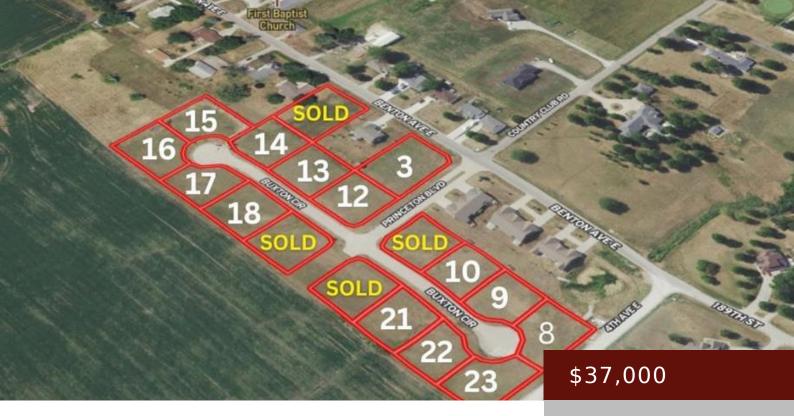

## 1804 BENTON AVE E, ALBIA, IA 52531, USA

https://www.1strateteam.com

Looking for a place to build? Consider Country View Estates, the newest residential development in Albia! These beautiful lots come...

## Basics

Category: LOTS & LAND Lot size: 18295.2 sq ft Acres: 0.42 acres Municipality: Albia Status: Active County: Monroe Price Per SQFT: \$86,904.76 Land Inclusions: None