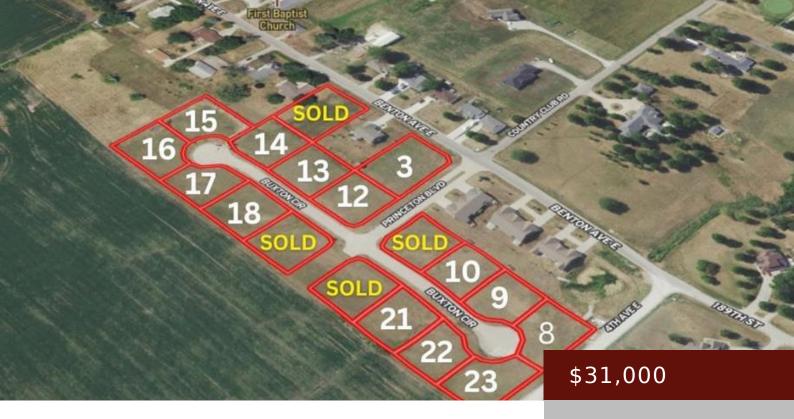

#### 1804 BENTON AVE E, ALBIA, IA 52531, USA

https://www.1strateteam.com

Looking for a place to build? Consider Country View Estates, the newest residential development in Albia! These beautiful lots come...

# **Basics**

**Category:** LOTS & LAND

**Lot size: 17859.6** sq ft

Acres: 0.41 acres

Municipality: Albia

**Status:** Active

County: Monroe

**Price Per SQFT:** \$74,390.24