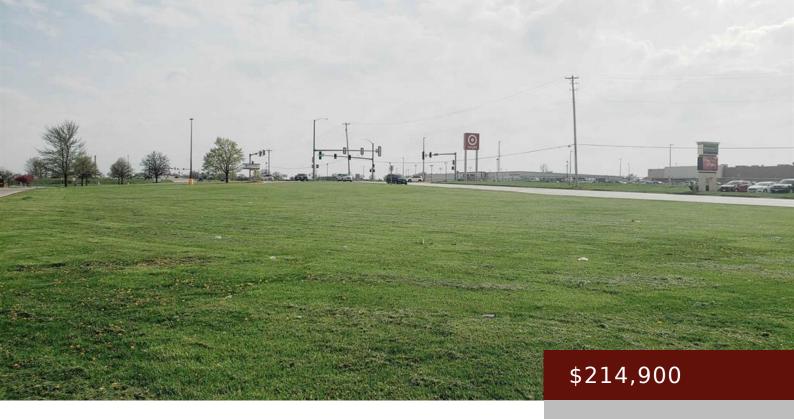

## RRCJ+P6 WEST BURLINGTON, IA, USA

https://www.1strateteam.com

Lot D features 1.23 +/- acres ready for commercial development, an outlot of Westland Mall in West Burlington, Iowa. The...

- Commercial Lot
- LOTS & LAND
- Active