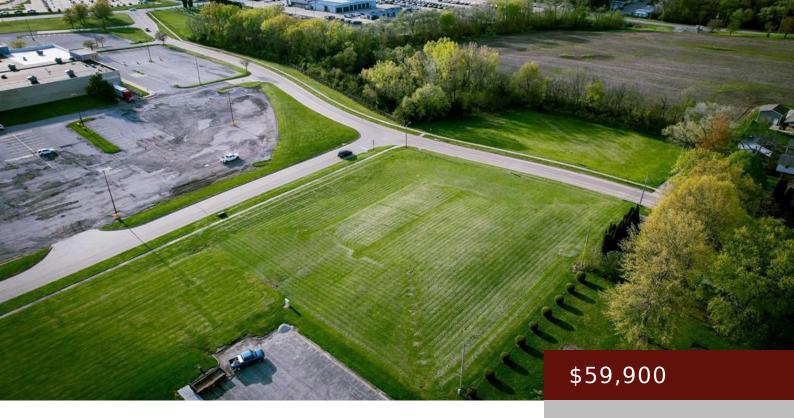

# 417 VERNON ST, WEST BURLINGTON, IA 52655, USA

https://www.1strateteam.com

Lot J features 1.31 +/- acres ready for development, an outlot of Westland Mall in West Burlington, Iowa. The property...

- LOTS & LAND
- Active

#### **Basics**

**Category:** LOTS & LAND

**Lot size: 57063.6** sq ft

Acres: 1.31 acres

Municipality: West Burlington

Status: Active

County: Des Moines

**Price Per SQFT:** \$45,725.19