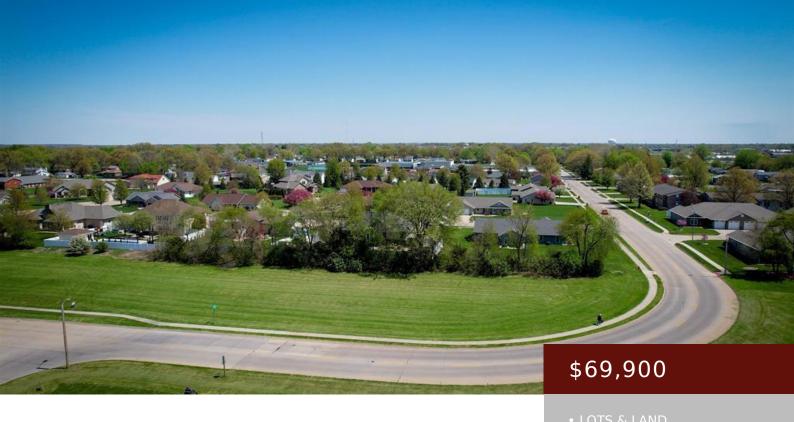

#### 701 PARK PL, WEST BURLINGTON, IA 52655, **USA**

https://www.1strateteam.com

Lot K features 1.59 +/- acres ready for development, an outlot of Westland Mall in West Burlington, Iowa. The property...

### **Basics**

Category: LOTS & LAND

**Lot size: 69260.4** sq ft

Acres: 1.59 acres

Municipality: West Burlington

Status: Active

County: Des Moines

**Price Per SQFT:** \$43,962.26