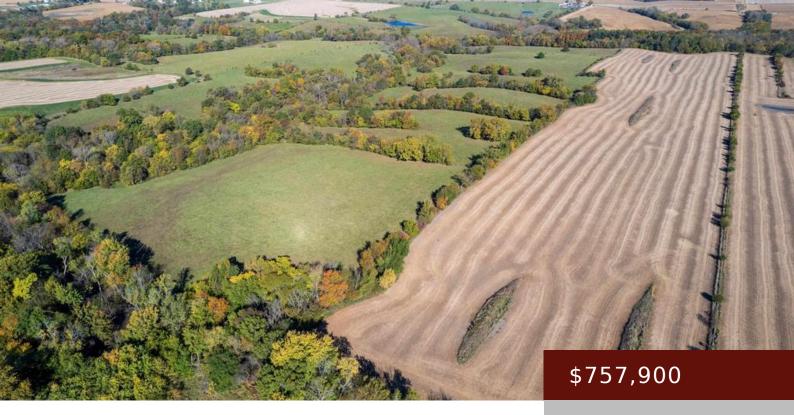

#### COLUMBIA, IA, 50057

https://www.1strateteam.com

This 143+/- acre property near Columbia, Iowa, on the Marion-Lucas County border, features rolling terrain, timbered draws, creek bottoms, cropland,...

#### **Basics**

**Category:** FARM **Type:** Farm, Pasture and Timber, Recreational

**Status:** Active **Lot size: 6229080** sq ft

**County:** Marion **Zoning:** Agriculture

Acres: 143 acres