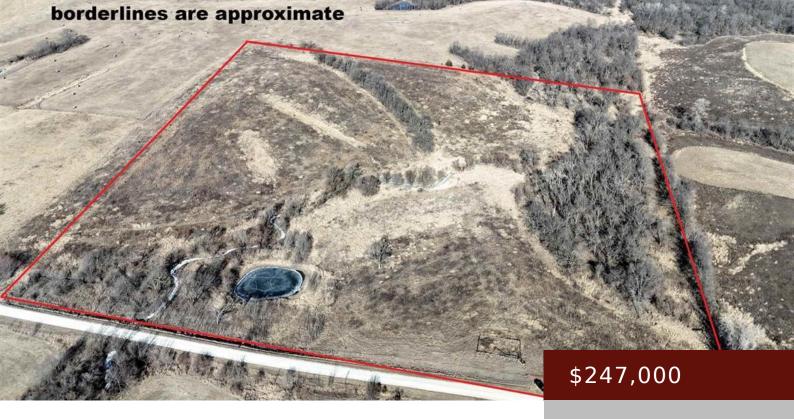

#### QG9Q+68 ALLERTON, IA, USA

https://www.1strateteam.com

This is an excellent opportunity to own a versatile hunting property that also generates a steady income. The combination of...

- Farm, Pasture and Timber
- FΔRΜ
- Active

### **Basics**

**Category:** FARM **Type:** Farm, Pasture and Timber

Status: Active Lot size: 1611720 sq ft

**County:** Wayne **Zoning:** Agriculture, Other

Acres: 37 acres

## **Miscellaneous**

**Association:** SEIA **Contingency:** None

**Surface Water:** Pond, Stream/Creek