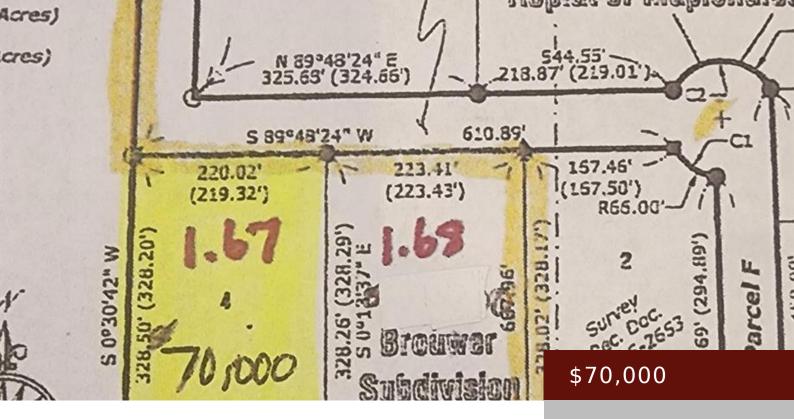

## **Basics**

Category: LOTS & LAND

**Status:** Active

County: Hardin

Acres: 1.67 acres

**Type:** Residential Lot

Lot size: 72745.2 sq ft

Zoning: Lot

**Price Per SQFT:** \$41,916.17