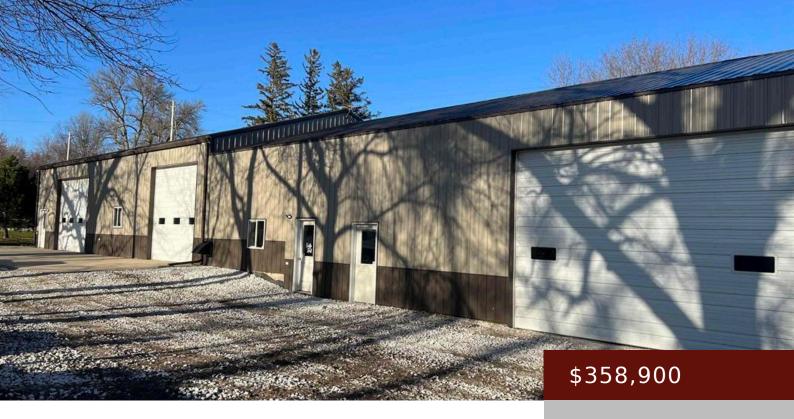

## KIRON, IA,

https://www.1strateteam.com

Wow! Look at this great shop/storage property. This shed contains multiple sections including a paint booth, garage, wood shop, office,...

- COMMERCIAL (5+ UNITS)
- Active

## **Building Details**

**Garage Stalls:** 3 **Water:** City Water/Connected

Building Total SqFt: 4880 sq ft

**Amenities & Features** 

**Available Utilities:** Electric Common, Heating Common, Hot

Water Common

Parking Characteristics: Attached Garage Exterior: Metal

**Heating:** Forced Air **Sewer:** City Sewer/Connected

**Style:** Warehouse

**Miscellaneous** 

**Association:** WCIR **Yearly/Seasonal:** Yearly

Contingency: None Accessible: None