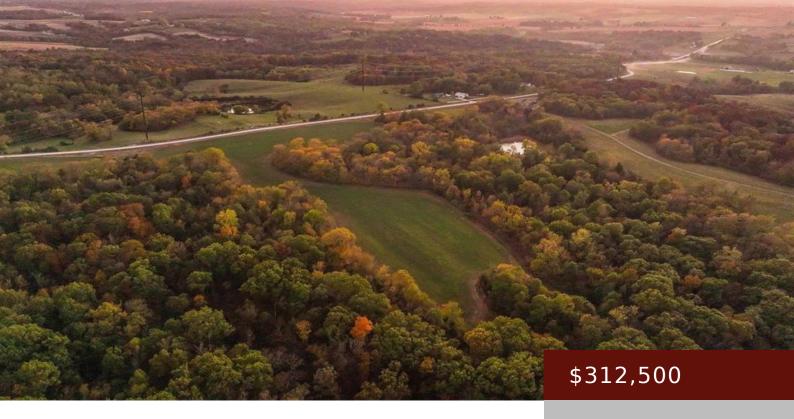

#### 3F33+95 CHILLICOTHE, IA, USA

https://www.1strateteam.com

50-acre farm, located just outside Ottumwa, lowa, offers the perfect combination of potential building sites and recreational opportunities. Whether youâ pre...

## **Basics**

Category: LOTS & LAND

Status: Active

County: Wapello

Price Per SQFT: \$6,250

Type: Acreage, Recreational

Lot size: 2178000 sq ft

Acres: 50 acres